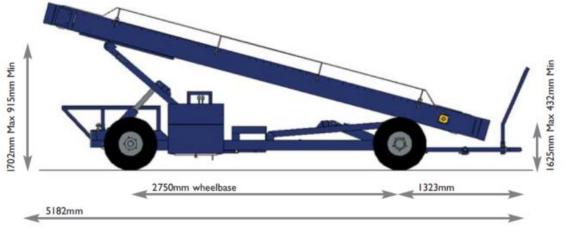

### DIMENSIONS BL450 (4 METRE)

#### SHIPPING DIMENSIONS

n Length 5182mm (204")
n Width 1494mm (59")
Height 1120mm (44")
N Weight (Approx) 906kgs (1993lbs)