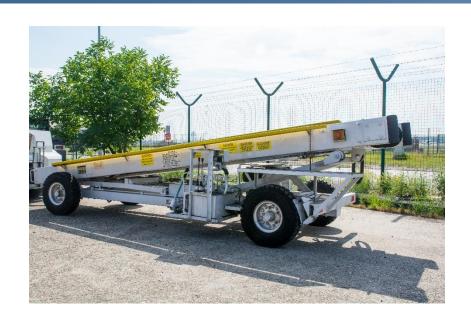

## Offer 50063 – AMSS BL450

# US\$14,040 / 17,870 (2 different refurbishment packages to choose)