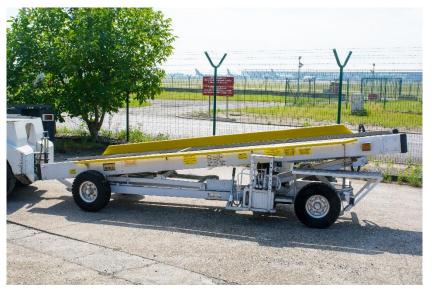

## Offer 50063 – AMSS BL450

# US\$14,040 / 17,870 (2 different refurbishment packages to choose)