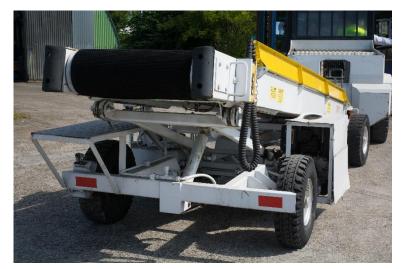

## Offer 50063 – AMSS BL450

# US\$14,040 / 17,870 (2 different refurbishment packages to choose)