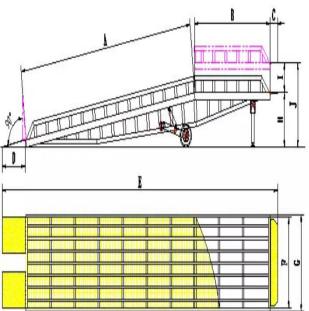

| Description type | Capacity | Platform<br>平台尺寸 ( MM ) |      |      |     |       |      |      | Height<br>工作高度(MM) |         |      |
|------------------|----------|-------------------------|------|------|-----|-------|------|------|--------------------|---------|------|
| 型号               | 负荷能力     |                         |      |      |     |       |      |      |                    |         |      |
|                  | t        | A                       | В    | С    | D   | Е     | F    | G    | Н                  | I       | J    |
| DCQY6-0.8        | 6        | 7000                    | 2200 | 1000 | 300 | 10500 | 2000 | 2080 | 1000-1200          | 600-800 | 1800 |
| DCQY8-0.8        | 8        | 7500                    | 2400 | 1000 | 300 | 11200 | 2000 | 2100 | 1000-1200          | 600-800 | 1800 |
| DCQY10-0.8       | 10       | 7500                    | 2400 | 1000 | 300 | 11200 | 2000 | 2100 | 1000-1200          | 600-800 | 1800 |
| DCQY15-0.8       | 15       | 9000                    | 4000 | 1000 | 300 | 14300 | 2100 | 2200 | 1000-1200          | 600-800 | 1800 |