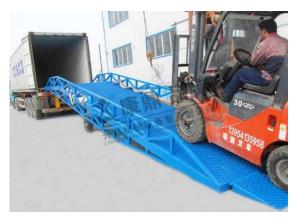

## **Container Loading Ramp**

| Model:               | DCQY10-0.8                                 |  |  |  |  |  |
|----------------------|--------------------------------------------|--|--|--|--|--|
| Capacity:            | 10t                                        |  |  |  |  |  |
| Height is adjustable | tht is adjustable by manual hydraulic pump |  |  |  |  |  |
| Others:              |                                            |  |  |  |  |  |