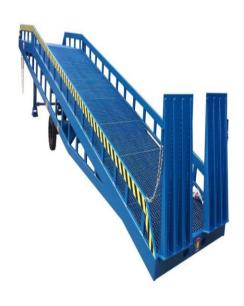

## **Container Loading Ramp**

| Model:               | DCQY10-0.8                                 |  |  |  |  |  |
|----------------------|--------------------------------------------|--|--|--|--|--|
| Capacity:            | 10t                                        |  |  |  |  |  |
| Height is adjustable | tht is adjustable by manual hydraulic pump |  |  |  |  |  |
| Others:              |                                            |  |  |  |  |  |