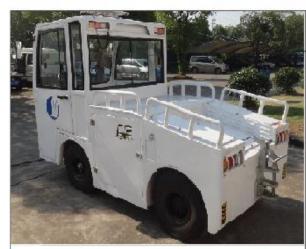

## HF DQY250 Electric Towing Tractor

## TECHNICAL PARAMETERS

Draw Bar Pull(KN): 25

Max Towing capacity (kg): 30000

Overall Dimension (mm): L3250;W1390;H1520(with

cab 1950)

Wheelbase(mm): 1570

Min Turning Radius(mm): 3800 Ground Clearance(mm): 125