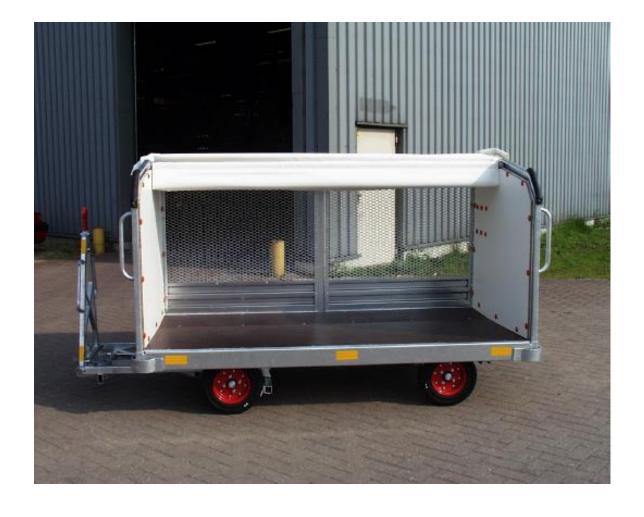

## Offer 50063 – TCG Baggage cart LT18

US\$1,250 / 2,190 (2 different refurbishment packages to choose)

## **Technical specifications**

| • | Type               | PN 55-2600-00    | - | Frame Coupling:         | Rockinger 244D     |
|---|--------------------|------------------|---|-------------------------|--------------------|
| • | Dimensions         |                  |   | Fifth wheel steering:   | Ø 650N             |
|   | Overall length:    | 4150mm           |   | Axles:                  | 2 fixed axles      |
|   | Overall width:     | 1430mm           |   | Tires:                  | 15x4 ½ - 8         |
| • | Load platform      |                  | • | Heavy duty construction |                    |
|   | Length:            | 2500mm           |   |                         |                    |
|   | Width:             | 1300mm           | • | Surface treatment       | Hot dip galvanized |
|   | Height:            | 445mm            |   |                         |                    |
|   | Payload:           | 1.000kg          | • | Maximum speed           | 16km/h (load)      |
|   |                    |                  |   |                         | 25km/h (empty)     |
| • | Tow-bar            |                  |   |                         |                    |
|   | Length:            | 1000mm           | • | Tarpaulin               | "Umbrella system"  |
|   | Towing eye:        | Ø40mm            |   | -                       | Easy opening       |
|   | With two handgrips |                  |   |                         |                    |
|   | Parking brake:     | when the tow-bar | • | Own weight              | 512 kg             |