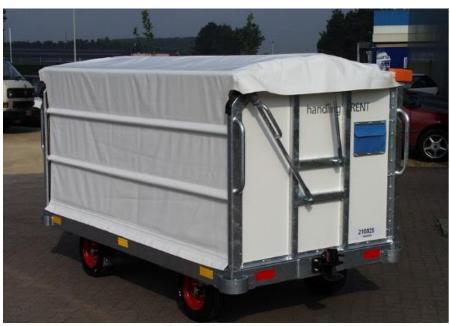

## Offer 50063 – TCG Baggage cart LT18

US\$1,250 / 2,190 (2 different refurbishment packages to choose)

## **Technical specifications**

| • | Type               | PN 55-2600-00    | - | Frame Coupling:         | Rockinger 244D     |
|---|--------------------|------------------|---|-------------------------|--------------------|
| • | Dimensions         |                  |   | Fifth wheel steering:   | Ø 650N             |
|   | Overall length:    | 4150mm           |   | Axles:                  | 2 fixed axles      |
|   | Overall width:     | 1430mm           |   | Tires:                  | 15x4 ½ - 8         |
| • | Load platform      |                  | • | Heavy duty construction |                    |
|   | Length:            | 2500mm           |   |                         |                    |
|   | Width:             | 1300mm           | • | Surface treatment       | Hot dip galvanized |
|   | Height:            | 445mm            |   |                         |                    |
|   | Payload:           | 1.000kg          | • | Maximum speed           | 16km/h (load)      |
|   |                    |                  |   |                         | 25km/h (empty)     |
| • | Tow-bar            |                  |   |                         |                    |
|   | Length:            | 1000mm           | • | Tarpaulin               | "Umbrella system"  |
|   | Towing eye:        | Ø40mm            |   | -                       | Easy opening       |
|   | With two handgrips |                  |   |                         |                    |
|   | Parking brake:     | when the tow-bar | • | Own weight              | 512 kg             |